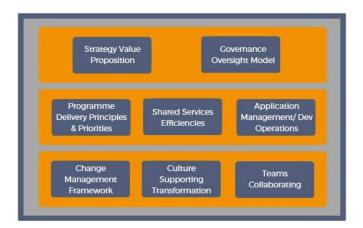

#### DIGITAL IT TRANSFORMATION APPROACH

We have found that leaders who consider all aspects of Digital IT Transformation have greater success in delivering programs and creating value for their organisations and customers.

Our deep understanding of delivering change using agile and structured methods means we can bring the best thinking and approaches to each situation.

This end 2 end thinking, experience and delivery capability differentiates us from our competitors.